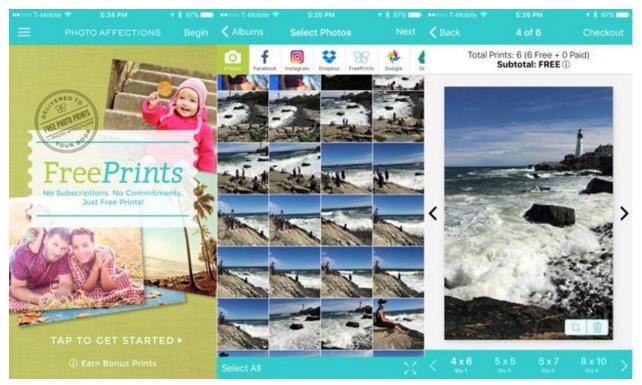

### **FreePrints**

<u>FreePrints</u> offers up to 1,000 free 4" x 6" prints per year (plus shipping). This streamlined app is an easy way to print photos from your phone camera as well as <u>Facebook</u>, Instagram, Google Photos, Google Drive, <u>Dropbox</u>, Microsoft OneDrive, and, for iPhone users, anything save in your Files.

You can order square 5" x 5" prints for Instagram shots as well as 5" x 7", 8" x 10" and larger prints up to 20" x 30" at an additional cost. You can also choose "Easel" prints at 5" x 7" or 8" x 10", which are printed on a thicker stock have built-in stands. Photos are printed on lab-quality paper from Kodak and Fujifilm, with a matte finish.

Price: Free on Google Play and App Store

**Prints**: Free for 4" x 6" prints (up to 85 per month or 1,000 per year); from \$0.49 each for 5" x 5" prints and from \$14.00 for Easel prints

**Shipping**: \$1.99 to \$9.99; \$1.00 more for two-day shipping; free shipping the first time you use the app