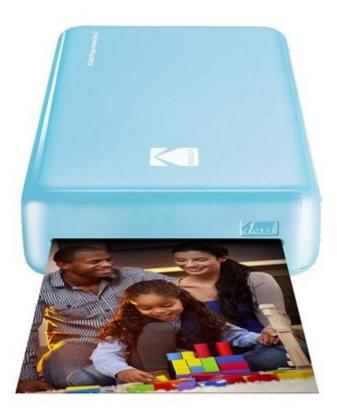

## Kodak Mini 2

The tiny Kodak Mini 2 printer connects via Bluetooth to your smartphone, with an app for selecting and printing 2.1" x 3.4" water-resistant prints using a process called dye-sublimation. The app lets you crop the photo and add frames, borders, filters, stickers, and more to personalize your prints. The Mini 2 has a rechargeable battery that lasts for about 20 prints per charge.

Price: \$99.99 from Kodak, check price on Amazon
Prints: \$11.98 for 20 sheets, check price on Amazon
Speed: About 50 seconds per print
Editing capabilities: filters, borders, frames, text, stickers, cropping, collage